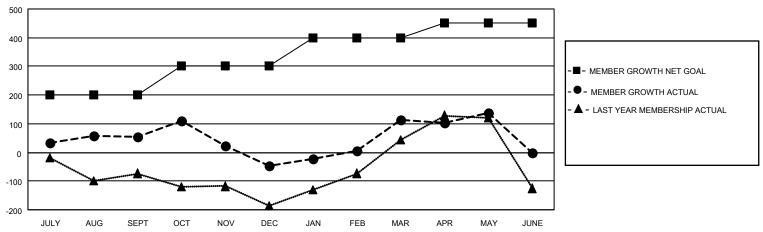

## GOALS AND ACTUAL MEMBERS CUMULATIVE

| DROPPED CLUBS: 45 |     | 129 CLUBS OF 209 ADDED 1 OR<br>MORE NEW MEMBERS | GENDER DISTRIBUTION                   |                |  |
|-------------------|-----|-------------------------------------------------|---------------------------------------|----------------|--|
|                   |     | MONE NEW MEMBERS                                | MALE                                  | 4,179 (72.59%) |  |
|                   |     |                                                 | FEMALE                                | 1,575 (27.36%) |  |
| DROPPED MEMBERS   |     |                                                 | NON BINARY                            | 0 (0.00%)      |  |
|                   |     |                                                 | PREFER NOT TO ANSWER                  | 3 (0.05%)      |  |
| DECEASED          | 15  |                                                 |                                       | ,              |  |
| CLUB CANCELLED    | 204 | CLICK HERE FOR CUMULATIVE                       | TOTAL FAMILY UNIT MEMBERS             | 2,448          |  |
| OTHER             | 370 | MEMBERSHIP DATA                                 |                                       |                |  |
| TOTAL             | 589 |                                                 | FAMILY MEMBERS PAYING HALF DUES 1,404 |                |  |
|                   |     |                                                 |                                       |                |  |

## MONTHLY MEMBERSHIP PROGRESS REPORT

LOCATION INDIA District 3233E2 Results as of: 5/31/2023

| Clubs                 |               |           |               | Members               |                        |                         |                                                    |
|-----------------------|---------------|-----------|---------------|-----------------------|------------------------|-------------------------|----------------------------------------------------|
| RESULTS FOR 2022-2023 |               |           |               | RESULTS FOR 2022-2023 |                        |                         |                                                    |
| QUARTER               | NEW CLUB GOAL | NEW CLUBS | DROPPED CLUBS | QUARTER MEME          | BER GROWTH NET<br>GOAL | MEMBER GROWTH<br>ACTUAL | DROPPED<br>MEMBERS ACTUAL<br>(including transfers) |
| JULY/AUG/SEPT         | 6             | 1         | 0             | JULY/AUG/SEPT         | 200                    | 204                     | 120                                                |
| OCT/NOV/DEC           | 3             | 0         | 40            | OCT/NOV/DEC           | 100                    | 220                     | 310                                                |
| JAN/FEB/MAR           | 3             | 5         | 1             | JAN/FEB/MAR           | 100                    | 208                     | 35                                                 |
| APR/MAY/JUNE          | 1             | 1         | 4             | APR/MAY/JUNE          | 50                     | 181                     | 124                                                |