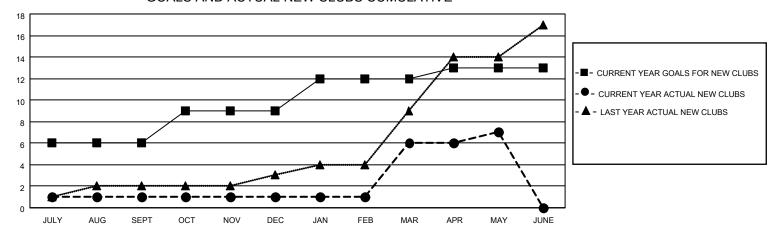

## GOALS AND ACTUAL NEW CLUBS CUMULATIVE

## MONTHLY MEMBERSHIP PROGRESS REPORT

LOCATION INDIA District 3233E2 Results as of: 5/31/2023

| Clubs                 |               |           |               | Members               |                        |                         |                                                    |
|-----------------------|---------------|-----------|---------------|-----------------------|------------------------|-------------------------|----------------------------------------------------|
| RESULTS FOR 2022-2023 |               |           |               | RESULTS FOR 2022-2023 |                        |                         |                                                    |
| QUARTER               | NEW CLUB GOAL | NEW CLUBS | DROPPED CLUBS | QUARTER MEME          | BER GROWTH NET<br>GOAL | MEMBER GROWTH<br>ACTUAL | DROPPED<br>MEMBERS ACTUAL<br>(including transfers) |
| JULY/AUG/SEPT         | 6             | 1         | 0             | JULY/AUG/SEPT         | 200                    | 204                     | 120                                                |
| OCT/NOV/DEC           | 3             | 0         | 40            | OCT/NOV/DEC           | 100                    | 220                     | 310                                                |
| JAN/FEB/MAR           | 3             | 5         | 1             | JAN/FEB/MAR           | 100                    | 208                     | 35                                                 |
| APR/MAY/JUNE          | 1             | 1         | 4             | APR/MAY/JUNE          | 50                     | 181                     | 124                                                |